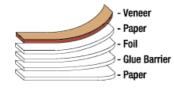

#### Unique patented Five-Ply construction

- Choice of pre-finished or ready-to-finish
- Custom stains and finishes
- Available in size 92cm x 244cm, 92cm x 274cm and 92cm x 304cm by special order